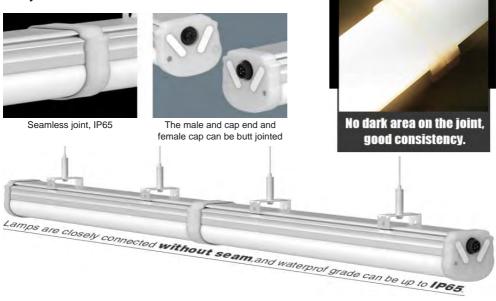

#### **Connection 3:**

With female and male connector, easy to connect. Seamless version.