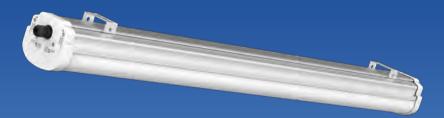

# Tri-proof LED Lamps by Divetta®

Our ArcS series Tri-proof light is designed for harsh environment which require waterproof, dustproof, corrosionproof lighting. High waterproof performance, IP65, suitable for the wet or dust areas, such as food processing factory, farm and chemical factory.

Our industry lamp adopt professional surface treatment, spraying powder, anodized oxidation, hard anodizing, our products can be used indoor and various harsh outdoor environment.

Diffuse cover reduces glare, and with 230° large beam angle, even luminance and elegant appearance, it is an ideal choice for replacing fluorescent lamp source.

Up to 150lm/W, ArcS series Tri-proof light is about 50% energysaving than fluorescent light and much more longer lifetime.

- 230° beam angle, replace fluorescent tube
- IP65, optional IP45
- IK10, impactproof
- Power supply cable fireproof up to 650°C
- Cover fireproof up to 850°C
- · Male and female connector, easy to install
- Up to 150lm/W, more energy saving
- 30,000 hours lifetime
- · UV resistant PC cover
- · Ceiling and suspension installation available