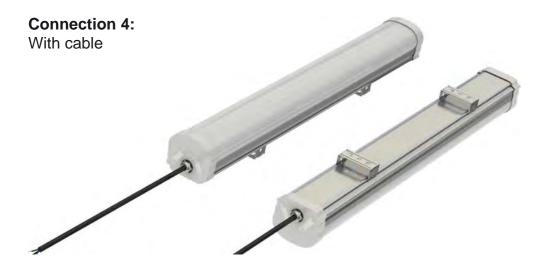

# Four kind connection:

#### **Connection 1:**

With female and male connector, easy to connect.