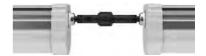

#### **Connection 3:**

With female and male connector, easy to connect. Seamless version.