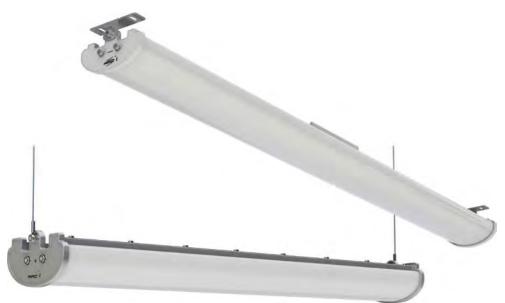

et etc.











## ArcS I

with external driver

30W-0.6m 70W-1.2m 80W-1.5m

### ArcS I B with built-in driver 30W-0.6m

70W-1.2m 80W-1.5m

ArcS II with external driver 20W-0.6m

40W-1.2m 50W-1.5m

### ArcS II B

with built-in driver

20W-0.6m 40W-1.2m 50W-1.5m 60W-1.8m

ARE

# ArcS III B

with built-in driver

10W-0.6m 20W-1.2m 25W-1.5m

## **Specification**



Aluminum heat sink Waterproof connector, easy to maintain

Safer with metal hanger

Highly anti-impact

CRI≥80 Different lighting efficiency: 150lm/W,120lm/W,100lm/W

850°C fire resistance

# Four kind connection:

#### **Connection 1:**

With female and male connector, easy to connect.







#### **Connection 3:**

With female and male connector, easy to connect. Seamless version.





## Installation: Ceiling and suspension



#### Options of your choice:

- Emergency tri-proof lamp with 30% output and working time more than 3hours
- Dimmable type
- · Available with sensor, motion sensor

Divetta s.r.o. Řípská 13 627 00 Brno - Slatina Czech Republic

tel.: +420 608 853 185, +420 601 666 685 info@divetta.eu www.divetta.eu